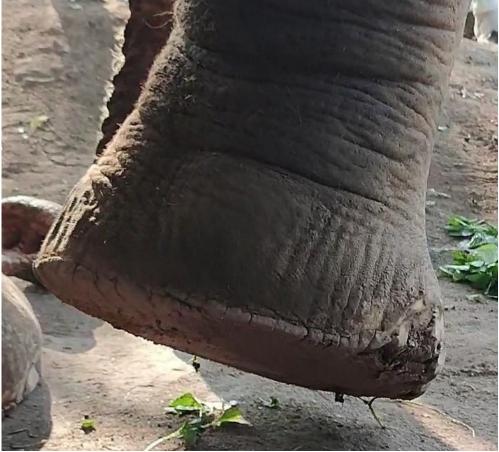

Photos follow.....

Right hind leg - thigh region:

Deep wound with hole filled with pus.

**Pungent smelling** 

Nail crack on the front right leg

(Could be osteomyelitis)

Subcutaneous oedema found on the abdomen.