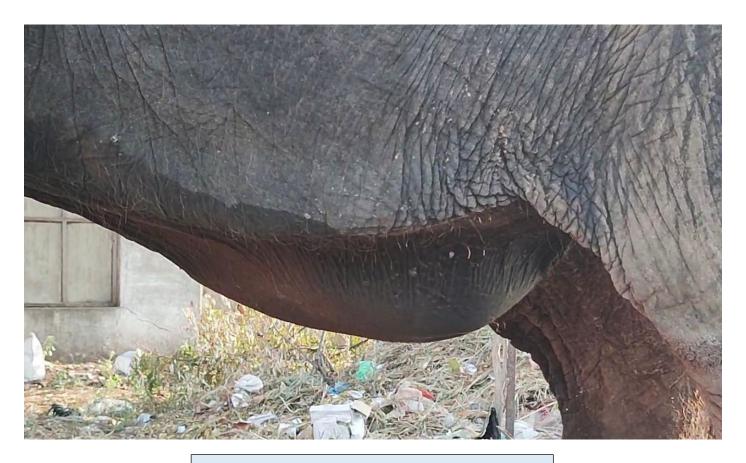

Photos follow.....

Right hind leg - thigh region:

Deep wound with hole filled with pus.

**Pungent smelling** 

Nail crack on the front right leg

(Could be osteomyelitis)

Subcutaneous oedema found on the abdomen.