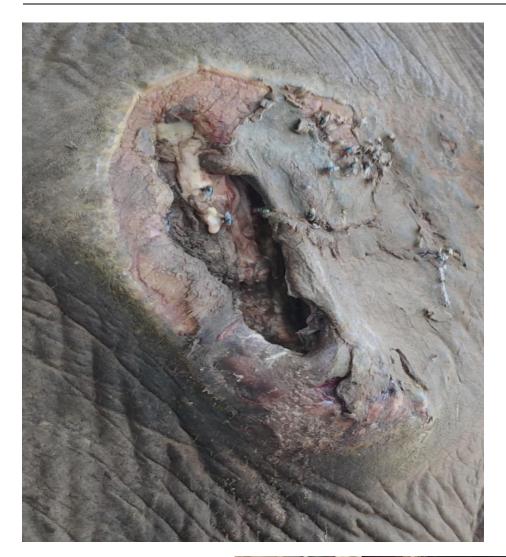

Photos follow.....

Right hind leg - thigh region:

Deep wound with hole filled with pus.

**Pungent smelling** 

Nail crack on the front right leg

(Could be osteomyelitis)

Subcutaneous oedema found on the abdomen.