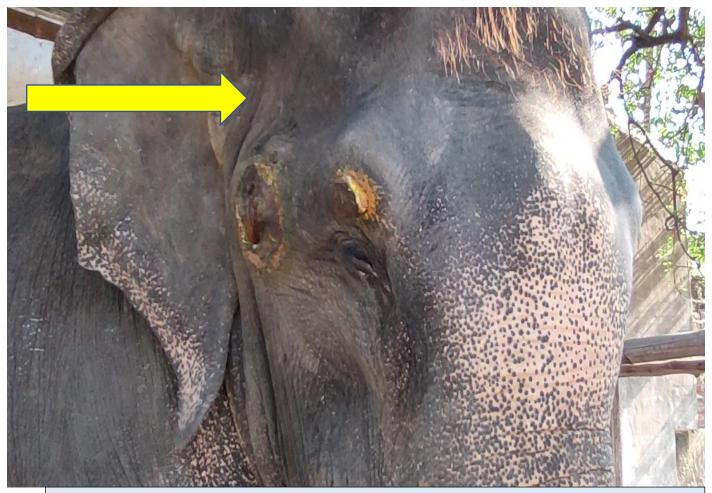

Front right leg bed soar in 3 spots

Arrow: Deep cavity on the forehead indicating poor body condition

Pus filled wounds on the right side of the face

Arrow: Protruding spine indicating poor body condition