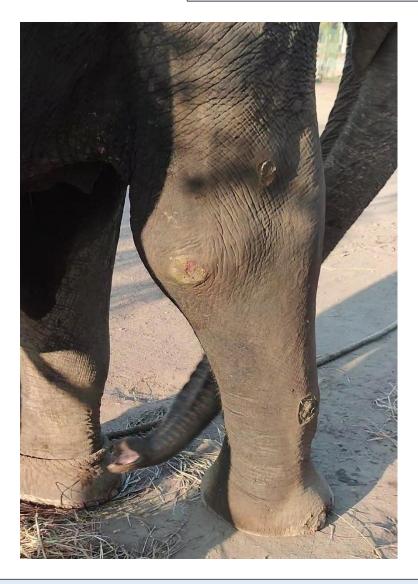

Photos follow.....

Right hind leg - thigh region:

Deep wound with hole filled with pus.

**Pungent smelling** 

Nail crack on the front right leg

(Could be osteomyelitis)

Subcutaneous oedema found on the abdomen.

Front right leg bed soar in 3 spots

Arrow: Deep cavity on the forehead indicating poor body condition

Pus filled wounds on the right side of the face

Arrow: Protruding spine indicating poor body condition