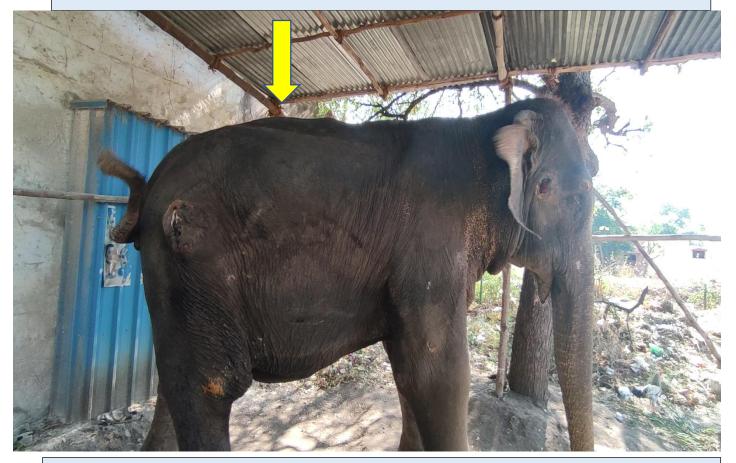

Photos follow.....

Right hind leg - thigh region:

Deep wound with hole filled with pus.

**Pungent smelling** 

Nail crack on the front right leg

(Could be osteomyelitis)

Subcutaneous oedema found on the abdomen.

Front right leg bed soar in 3 spots

Arrow: Deep cavity on the forehead indicating poor body condition

Pus filled wounds on the right side of the face

Arrow: Protruding spine indicating poor body condition