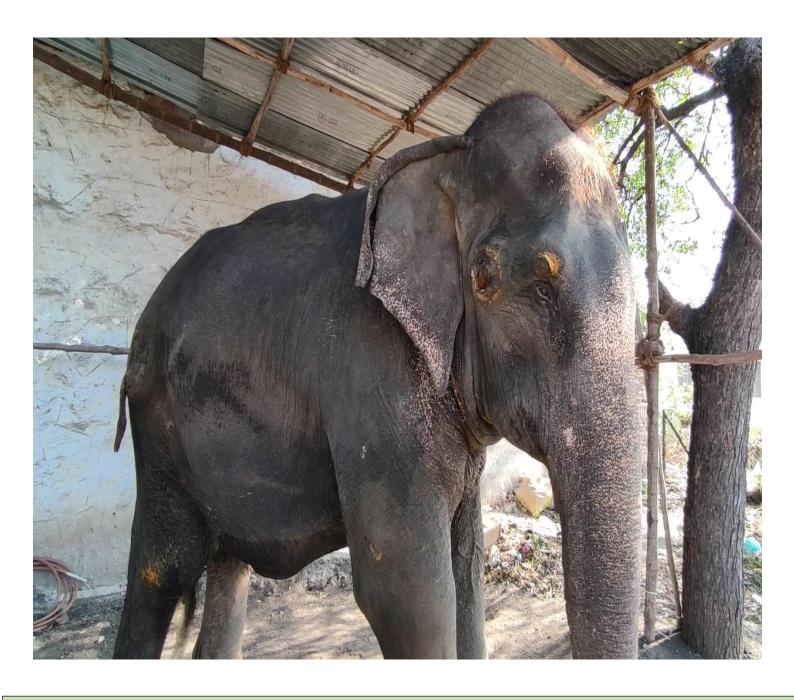

#### **Background of the inspection**

A representative from People for Animals (an NGO) in Virudhunagar saw the bad health condition of the elephant in the last week of Feb 2023. It had multiple visible injuries and puss formation. (Refer to the photos in the 'Photos' section)

Photos follow.....

Right hind leg - thigh region:

Deep wound with hole filled with pus.

**Pungent smelling** 

Nail crack on the front right leg

(Could be osteomyelitis)

Subcutaneous oedema found on the abdomen.

Front right leg bed soar in 3 spots

Arrow: Deep cavity on the forehead indicating poor body condition

Pus filled wounds on the right side of the face

Arrow: Protruding spine indicating poor body condition